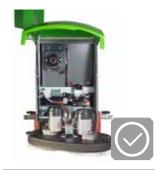

### **INNOVATIVE COMPONENTS**

Squeege made of stainless steel with quick change release for replacing squeegee blades