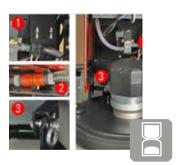

### **INNOVATIVE COMPONENTS**

Squeege made of stainless steel with quick change release for replacing squeegee blades