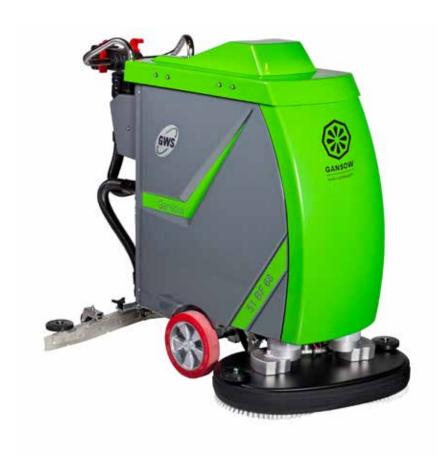

#### **SCRUBBER DRIER - PREMIUM LINE**

# 51 BF 68

**AREA PERFORMANCE** 

**WARRANTY** 

**SAVINGS BY** 

3740 m<sup>2</sup>/h 3 YEARS GWS

**GWS™** GANSOW WATERMANAGEMENT SYSTEM