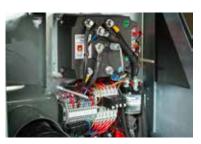

# **TECHNOLOGY**

The ACX control enables the linking-up of different functions. In this way it controls optimally the operating status like the soft start of brush and suction motor, the GWS-control as well as all programmable parameter like braking performance and speed