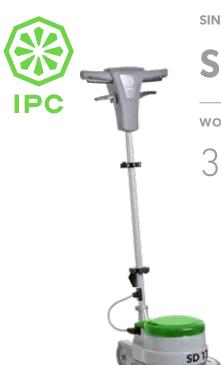

**SINGLE DISCS** 

**SD 13** 

**WORKING WIDTH** 

330 mm

**BRUSH SPEED** 

190 rpm

**BRUSH MOTOR RATING** 

550 w

## **TECHNICAL DATA**

|                              |       | SD 13          |
|------------------------------|-------|----------------|
| Code                         |       | LUMS00321      |
| PERFORMANCE                  |       |                |
| Working width                | mm    | 330            |
| Brush speed                  | rpm   | 190            |
| Voltage                      | V     | 240            |
| Frequency                    | Hz    | 50             |
| Brush motor rating           | W     | 550            |
| Brush contact pressureg      | g/cm² | 36,7           |
| Under-ride height            | mm    | 260            |
| Dust pick-up attachment      |       | no             |
| Noise level                  | dbA   | < 57           |
| Transmission                 |       | planetary gear |
| Power supply cable           | m     | 12             |
| Weight (without accessories) | Kg    | 22             |
| Dimensions                   | mm    | 1120x420x340   |
|                              |       |                |