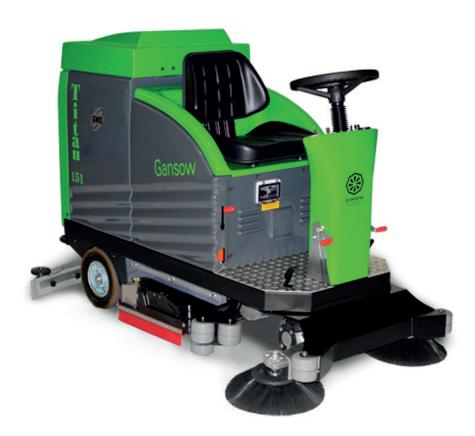

# **151 BF 75 SWEEP**

**SAVINGS BY** 

**GWS™** GANSOW WATERMANAGEMENT SYSTEM

| TECHNICAL DATA                          |      | 151 BF 75 SWEEP           |
|-----------------------------------------|------|---------------------------|
| Theoretical area performance max.*      | m²/h | 4875                      |
| Working width                           | mm   | 1200                      |
| Squeegee width                          | mm   | 1040                      |
| No. of brushes                          |      | 1 Roller - 2 Side brooms  |
| Tank volume                             | l    | 150                       |
| Kind of ank                             |      | conventional              |
| Voltage                                 | V    | 36 V (6x6 V) - 180 Ah GEL |
| Speed max.                              | Km/h | 6,5                       |
| Weight (without battery, without water) | Kg   | 342                       |
| Measurement (LxWxH)                     | mm   | 1960x1200x1335            |