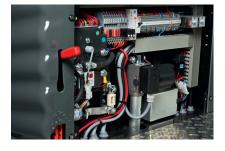

### **TECHNOLOGY**

The ACX control enables the linking-up of different functions. In this way it controls optimally the operating status like the soft start of brush and suction motor, the GWS-control as well as all programmable parameter like braking performance and speed