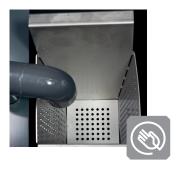

# **EXCLUSIVE COMPONENTS**

Large dimensioned dirt basket made of stainless steel with ideal access Conventional tank system with 150 liter tank volume each