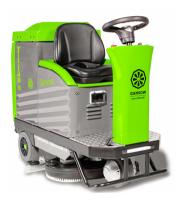

## GANSOW GMBH 95BF68 PREMIUM RIDE ON SCRUBBER DRIER

## **TECHNICAL DATA**

 $24 \text{ V} = 4 \times 6 \text{ V}/180 \text{ Ah Batteries}$ 

On board charger, 24V/25A

Integrated chemical dosing system

GWS and Eco mode

Automatic filling system

Clean water tank; 95 liter

Dirt water tank; 100 liter

Working width; 68 cm

1445x680x1205mm (length x width x high)

Weight; 237kg (w/o. batteries and w/o. water)

Max. speed; 6 km/hour Traction motor; 500 W

Brush motor; 2 x 300W; 215 rpm

Brushes; 2 x 345mm Suction motor; 550W Running time; 3 hours

Theoretical performance; 4.080 m<sup>2</sup>/hour Practical performance; 3.470 m<sup>2</sup>/hour